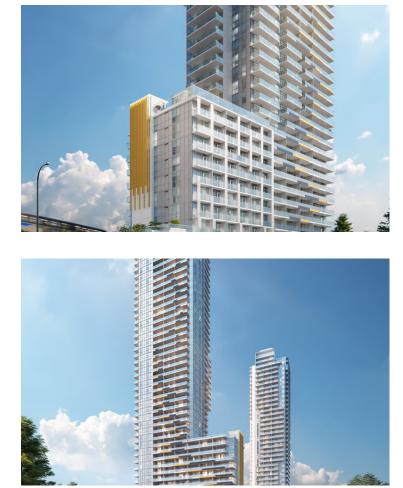

# District Northwest - North Tower

#### Description

District Northwest is Surrey's new growth centre. It gives you the best of Central City and its lifestyle, the parks and recreation centre are next door, and it's steps to the SkyTrain - all from a distinctive collection of homes with protected views over the park. The heart of Surrey, Surrey Central is the epicentre of the city's vibrant lifestyle. Here, everything is at your fingertips every minute of the day.

| Price                 | Call for Sales Details |
|-----------------------|------------------------|
| Status                | Pre Construction       |
| Туре                  | Condo                  |
| Price Per Square Foot | \$1,026 – \$515,900    |
| Approx Square Footage | 420 – 746              |
| Floors                | 39                     |
| Beds                  | Call for Sales Details |
| Baths                 | 1-2                    |
| Parking               | Call for Sales Details |
| Storage               | Call for Sales Details |
|                       |                        |